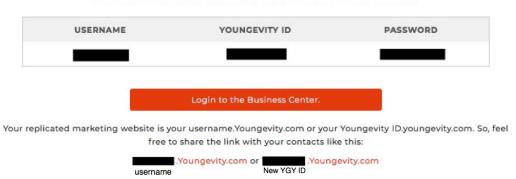

 Once you enter the required information in the lookup tool your new Youngevity username and password will display

- Make sure to write down your new username, Youngevity ID, and password, then click "Login to the Business Center" to access your back office
- For convenient access to the back office create a desktop shortcut or bookmark to the Business Center login page