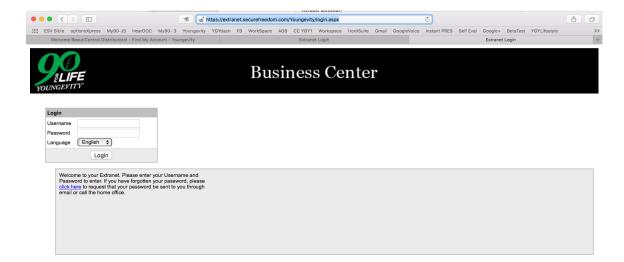

- Make sure to write down your new username, Youngevity ID, and password, then click "Login to the Business Center" to access your back office
- For convenient access to the back office create a desktop shortcut or bookmark to the Business Center login page

https://extranet.securefreedom.com/Youngevity/login.aspx

Step 1